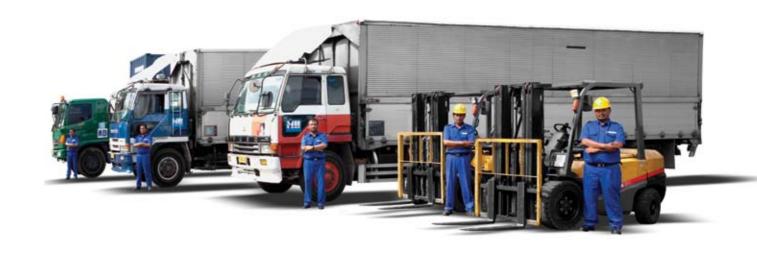

# **TRANSPORTATION**

Our all size trucks fleet such as trailers and box cars are supported by an experienced and professional logistics team to offer full service solution to meet all inland transportation and distribution demand.

Our trucking fleet is installed with a GPS Tracking System in order to ease our customer to trace the position of the cargo and to ensure the cargo is correctly delivered to the designated company without any problem.

### **FACILITIES**

Trailer (60 Units)
Wing Box (7 Units)
Box Truck (5 Units)
Tronton (3 Unit)
Forklift (13 Units)

7 **PT. Multisarana Bahteramandiri**Company Profile
Company Profile