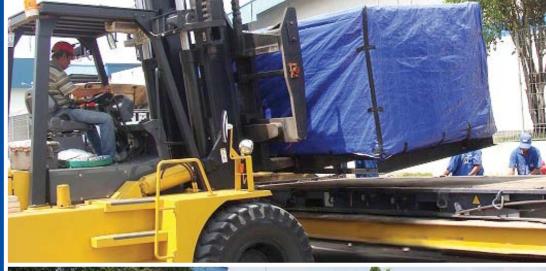

### **FACILITIES**

Trailer (60 Units)
Wing Box (7 Units)
Box Truck (5 Units)
Tronton (3 Unit)
Forklift (13 Units)

7 **PT. Multisarana Bahteramandiri**Company Profile
Company Profile

#### **FACILITIES**

- Forklift
- Fire Extinguisher
- Generator for Electricity Backup
- CCTV
- 24 Hour Security Guard
- Customs office (Cibitung)
- Hydraulic Dock Leveler (Marunda)