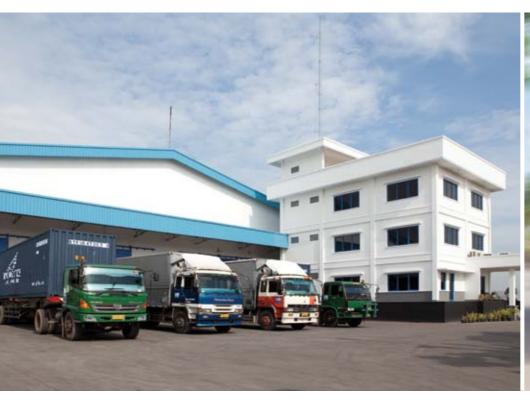

# **TRANSPORTATION**

Our all size trucks fleet such as trailers and box cars are supported by an experienced and professional logistics team to offer full service solution to meet all inland transportation and distribution demand.

Our trucking fleet is installed with a GPS Tracking System in order to ease our customer to trace the position of the cargo and to ensure the cargo is correctly delivered to the designated company without any problem.

### **FACILITIES**

Trailer (60 Units)
Wing Box (7 Units)
Box Truck (5 Units)
Tronton (3 Unit)
Forklift (13 Units)

7 **PT. Multisarana Bahteramandiri**Company Profile
Company Profile